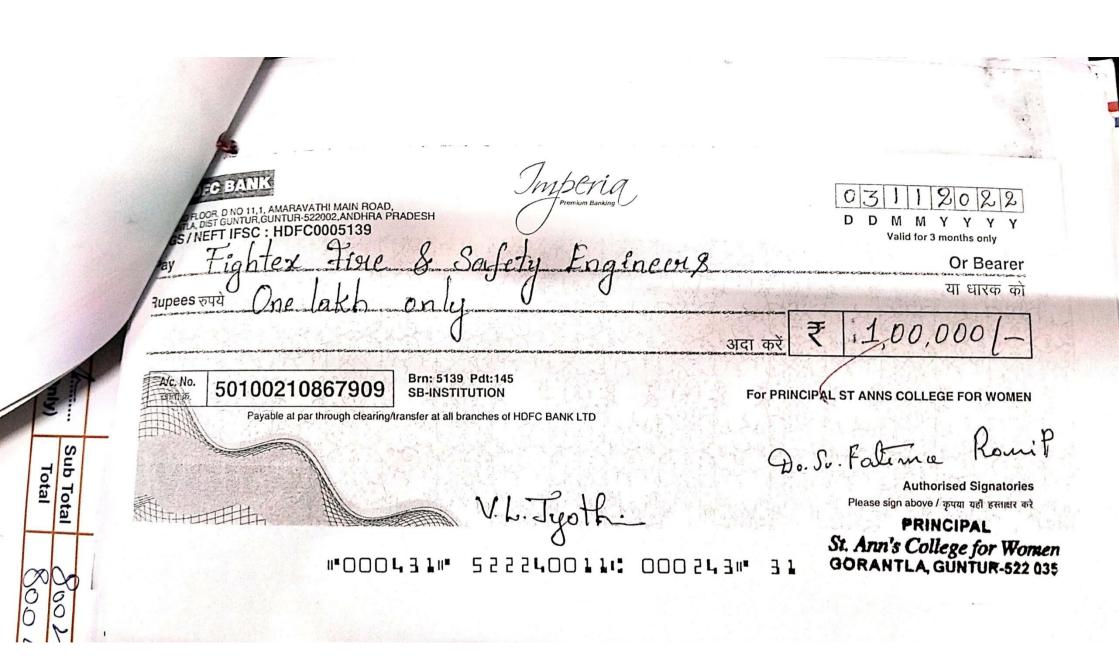

Pay To-

Bank Name: STATE BANK OF INDIA, KANNAVARITHOTA

BRANCH, GUNTUR

Bank Account No.: 32047150217 Bank IFSC code: SBIN0000844

Account Holder Name: FIGHTEX FIRE & SAFETY ENGINEERS

For, FIGHTEX FIRE & SAFETY ENGINEERS

Authorized Signatory

GROUND FLOOR, D-NO 11,1, AMARAVATHI MAIN ROAD, CORANTLA, DIST GUNTUR, GUNTUR-522002, ANDHRA PRADESH RTGS / NEFT IFSC : HDFC0005139 Valid for 3 months only One lakh three thousand Two Or Bearer या धारक को thisty two only 1,03,232 अदा करें No. No. 50100210867909 Byn: 5139 Pdt:145 SB-INSTITUTION Payable at par through clearing/transfer at all branches of HDFC BANK LTD For PRINCIPAL ST ANNS COLLEGE FOR WOMEN Do. So. Fatima Kanif V.L. Tyoth. **Authorised Signatories** Please sign above / कृपया यहाँ हस्तावर करे PRINCIPAL St. Ann's College for Women 11ª00043611ª 5222400111 0002431 GORANTLA, GUNTUR-522 035