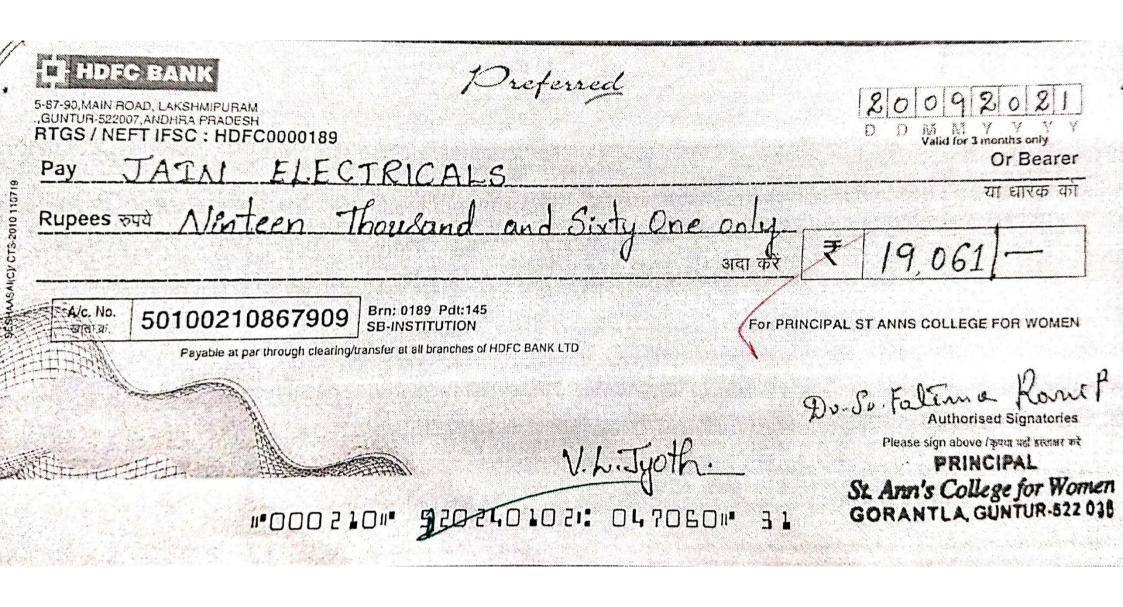

## LED BULB BILLS

| GROUND FLOOR, D NO 11,1, AMARAVATHI MAIN ROAD, GORANTIA, DIST GUNTUR, GUNTUR-522002, ANDHRA PRADESH RTGS / NEFT IFSC: HDFC0005139 | IMBENA<br>Freedom Banking                                                                                                                                                                                                                                                                                                                                                                                                                                                                                                                                                                                                                                                                                                                                                                                                                                                                                                                                                                                                                                                                                                                                                                                                                                                                                                                                                                                                                                                                                                                                                                                                                                                                                                                                                                                                                                                                                                                                                                                                                                                                                                      | <u>[ ] </u><br>D | OOI202                 |
|-----------------------------------------------------------------------------------------------------------------------------------|--------------------------------------------------------------------------------------------------------------------------------------------------------------------------------------------------------------------------------------------------------------------------------------------------------------------------------------------------------------------------------------------------------------------------------------------------------------------------------------------------------------------------------------------------------------------------------------------------------------------------------------------------------------------------------------------------------------------------------------------------------------------------------------------------------------------------------------------------------------------------------------------------------------------------------------------------------------------------------------------------------------------------------------------------------------------------------------------------------------------------------------------------------------------------------------------------------------------------------------------------------------------------------------------------------------------------------------------------------------------------------------------------------------------------------------------------------------------------------------------------------------------------------------------------------------------------------------------------------------------------------------------------------------------------------------------------------------------------------------------------------------------------------------------------------------------------------------------------------------------------------------------------------------------------------------------------------------------------------------------------------------------------------------------------------------------------------------------------------------------------------|------------------|------------------------|
| Pay JAIN ELECTRICA!<br>Rupees रुपये Seven thousand                                                                                |                                                                                                                                                                                                                                                                                                                                                                                                                                                                                                                                                                                                                                                                                                                                                                                                                                                                                                                                                                                                                                                                                                                                                                                                                                                                                                                                                                                                                                                                                                                                                                                                                                                                                                                                                                                                                                                                                                                                                                                                                                                                                                                                |                  | या धारक क              |
| AC. No. 50100210867909 Brn: 5139 SB-INSTIT                                                                                        | UTION                                                                                                                                                                                                                                                                                                                                                                                                                                                                                                                                                                                                                                                                                                                                                                                                                                                                                                                                                                                                                                                                                                                                                                                                                                                                                                                                                                                                                                                                                                                                                                                                                                                                                                                                                                                                                                                                                                                                                                                                                                                                                                                          | जाया पर्रा       | IS COLLEGE FOR WOMEN   |
|                                                                                                                                   | V.L. Tyoth.                                                                                                                                                                                                                                                                                                                                                                                                                                                                                                                                                                                                                                                                                                                                                                                                                                                                                                                                                                                                                                                                                                                                                                                                                                                                                                                                                                                                                                                                                                                                                                                                                                                                                                                                                                                                                                                                                                                                                                                                                                                                                                                    | Do. So Fate o    | Authorised Signatories |
|                                                                                                                                   | The state of the s |                  | PRINCIPAL              |