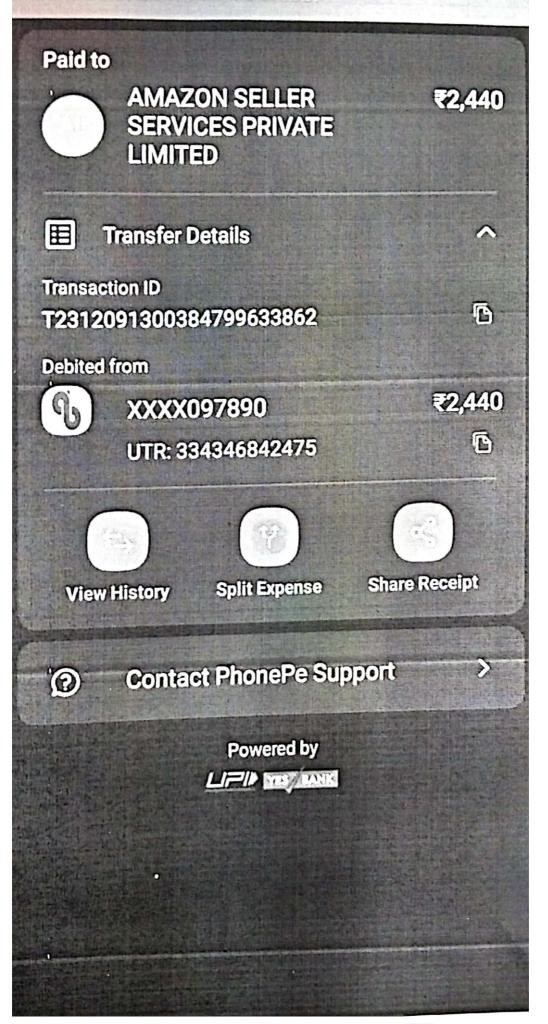

|            |          |     |               |      |             | ₹287.14                               | ₹2,680.00       |

**Amount in Words:** 

Two Thousand Six Hundred Eighty only

6801-

For Revensa Enterprises:

North.

**Authorized Signatory** 

D

\*ASSPL-Amazon Seller Services Pvt. Ltd., ARIPL-Amazon Retail India Pvt. Ltd. (only where Amazon Retail India Pvt. Ltd. fulfillment center is co-located)

Customers desirous of availing input GST credit are requested to create a Business account and purchase on Amazon Inflousiness from Business eligible offers

Please note that this invoice is not a demand for payment

Page 1 of 1



### Transaction Successful 01:00 PM on 09 Dec 2023



## LED BULB BILLS

| GROUND FLOOR, D NO 11,1, AMARAVATHI MAIN ROAD, GORANTIA, DIST GUNTUR, GUNTUR-522002, ANDHRA PRADESH RTGS / NEFT IFSC: HDFC0005139 | IMBENA<br>Freedom Banking